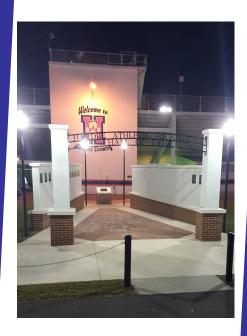

\*Example photo of PRECO brick inside

Hall of Fame

**Wildcat Way** 

Buy a Brick

## **Buy A Brick**

Purchase a personalized, engraved brick and leave a legacy that will be permanently set and prominently displayed in the Wildcat Way Walk at the Hardee Athletic Foundation Hall of Fame located at the entry to Wildcat Stadium. A great way to give a gift that lasts! Bricks will be added as purchased several times during the year. #W4L