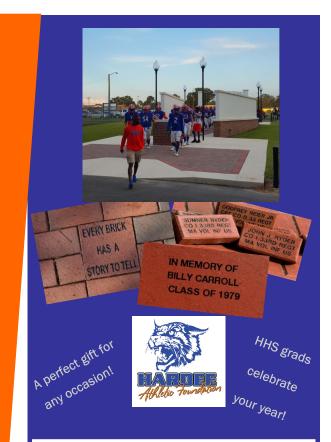

## **Buy A Brick**

Purchase a personalized, engraved brick and leave a legacy that will be permanently set and prominently displayed in the Wildcat Way Walk at the Hardee Athletic Foundation Hall of Fame located at the entry to Wildcat Stadium. A great way to give a gift that lasts! Bricks will be added as purchased several times during the year. #W4L

## Championship Teams!

Reconnect with your teammates! Buy your individual brick and we will highlight your teams' title and year. The team brick and players' bricks below are an example of a district championship team placed in the walkway.